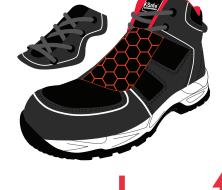

### **FOOT PROTECTION**

The WORKSafe® Starfire brightens the dark with its innovative safety features. Named after the reflective strips visible from any angle, keeping you safe at night. This shoe features a composite toecap, and an EVA/ rubber sole for good slip and penetration resistance.

But the Starfire contains an innovative secret: its shoe tongue which doubles as a metatarsal guard. Made from viscoelastic material, this safety shoe brings science fiction to reality!