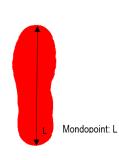

### **FOOT PROTECTION**

The WORKSafe® Starfire brightens the dark with its innovative safety features. Named after the reflective strips visible from any angle, keeping you safe at night. This shoe features a composite toecap, and an EVA/ rubber sole for good slip and penetration resistance.

But the Starfire contains an innovative secret: its shoe tongue which doubles as a metatarsal guard. Made from viscoelastic material, this safety shoe brings science fiction to reality!

# STARFIKE FEATURES

The WORKSafe® Starfire's shoe tongue is made of a viscoelastic compound that can repeatedly harden upon impact. Think of it like flexible armour.

This trait <u>reduces impact</u> transfer to the fragile metatarsal bones in your feet.