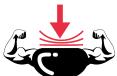

# STARFIKE FEATURES

The WORKSafe® Starfire's shoe tongue is made of a viscoelastic compound that can repeatedly harden upon impact. Think of it like flexible armour.

This trait <u>reduces impact</u> transfer to the fragile metatarsal bones in your feet.

Tested and conforms to EN1621-1 Level 2 standard for Motorcyclists' Protectors for Limb Joints.